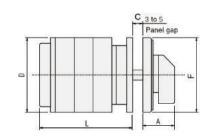

Length (L) = No. of Stages of Prog x B + W1 + W2

| Dimensions in mm |    |   |    |    |    |       |    |    |    |  |
|------------------|----|---|----|----|----|-------|----|----|----|--|
| Туре             | Α  | С | D  | F  | L  | A+L+C | В1 | B2 | В3 |  |
| TP-701           | 28 | 5 | 45 | 48 | 46 | 79    | 36 | 12 | 45 |  |
| TP-731           | 28 | 5 | 45 | 48 | 58 | 91    | 36 | 12 | 45 |  |