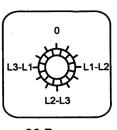

#### **VOLTMETER**

Voltmeter switch with "0" position, 3 phase to phase voltages