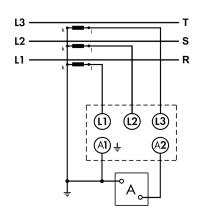

#### **AMMETER**

Ammeter switch with "0" position, 1 pole, 3 curren transformers

TP-731

| Dimensions in mm |    |     |      |    |    |    |    |    |    |    |    |
|------------------|----|-----|------|----|----|----|----|----|----|----|----|
| Туре             | Α  | В   | Cmax | D  | M1 | M2 | МЗ | R  | S  | W1 | W2 |
| TP-705           | 29 | 9.5 | 4    | 43 | 36 | 4  | 7  | 60 | 48 | 19 | 5  |