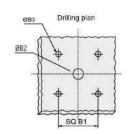

Length (L) = No. of Stages of Prog x B + W1 + W2

| Dimensions in mm |    |   |    |    |    |       |    |    |    |  |
|------------------|----|---|----|----|----|-------|----|----|----|--|
| Туре             | Α  | С | D  | F  | L  | A+L+C | В1 | B2 | В3 |  |
| TP-701           | 28 | 5 | 45 | 48 | 46 | 79    | 36 | 12 | 45 |  |
| TP-731           | 28 | 5 | 45 | 48 | 58 | 91    | 36 | 12 | 45 |  |