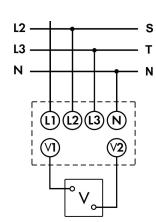

#### **VOLTMETER**

Voltmeter switch with "0" position,

3 phase to phase voltages and 3 phases against neutral

TP-701