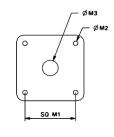

#### **AMMETER**

Ammeter switch with "0" position, 1 pole, 3 curren transformers

TP-731

| Dimensions in mm |    |     |      |    |    |    |    |    |    |    |    |
|------------------|----|-----|------|----|----|----|----|----|----|----|----|
| Туре             | Α  | В   | Cmax | D  | M1 | M2 | МЗ | R  | S  | W1 | W2 |
| TP-705           | 29 | 9.5 | 4    | 43 | 36 | 4  | 7  | 60 | 48 | 19 | 5  |