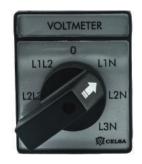

#### **VOLTMETER**

Voltmeter switch with "0" position,

3 phase to phase voltages and 3 phases against neutral

TP-701