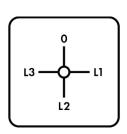

#### **VOLTMETER**

Voltmeter switch with "0" position, 3 phase to phase voltages