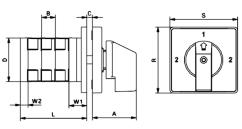

## TP Serie - Volt- and ammeter switches

- Mounting by 4 screws
- For front panel mounting

### **Application**

Mounting by 4-hole screw-fixing, degree of protection IP65, rated current In= 16A, rated voltage 690V, frontplate labelled, handle in black color. Switches are completely wired and labelled. Clamps are protected against direct contact according to VDE 0106, chapter 100 and VBG 4 respectively.

Length (L) = No. of Stages of Prog x B + W1 + W2

| Dimensions in mm |    |   |    |    |    |       |    |    |    |  |
|------------------|----|---|----|----|----|-------|----|----|----|--|
| Туре             | Α  | С | D  | F  | L  | A+L+C | В1 | B2 | В3 |  |
| TP-701           | 28 | 5 | 45 | 48 | 46 | 79    | 36 | 12 | 45 |  |
| TP-731           | 28 | 5 | 45 | 48 | 58 | 91    | 36 | 12 | 45 |  |