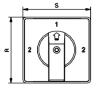

#### **VOLTMETER**

Voltmeter switch with "0" position, 3 phase to phase voltages

#### **VOLTMETER**

Voltmeter switch with "0" position,

3 phase to phase voltages and 3 phases against neutral

TP-701

#### **AMMETER**

Ammeter switch with "0" position, 1 pole, 3 curren transformers

TP-731

| Dimensions in mm |    |     |      |    |    |    |    |    |    |    |    |
|------------------|----|-----|------|----|----|----|----|----|----|----|----|
| Туре             | Α  | В   | Cmax | D  | M1 | M2 | МЗ | R  | S  | W1 | W2 |
| TP-705           | 29 | 9.5 | 4    | 43 | 36 | 4  | 7  | 60 | 48 | 19 | 5  |