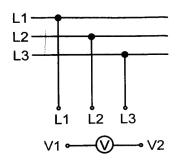

#### **VOLTMETER**

Voltmeter switch with "0" position, 3 phase to phase voltages