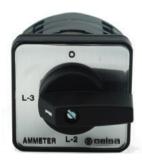

#### **AMMETER**

Ammeter switch with "0" position, 1 pole, 3 curren transformers

TP-731

| Dimensions in mm |    |     |      |    |    |    |    |    |    |    |    |
|------------------|----|-----|------|----|----|----|----|----|----|----|----|
| Туре             | Α  | В   | Cmax | D  | M1 | M2 | МЗ | R  | S  | W1 | W2 |
| TP-705           | 29 | 9.5 | 4    | 43 | 36 | 4  | 7  | 60 | 48 | 19 | 5  |