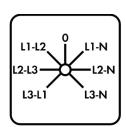

#### **VOLTMETER**

Voltmeter switch with "0" position, 3 phase to phase voltages